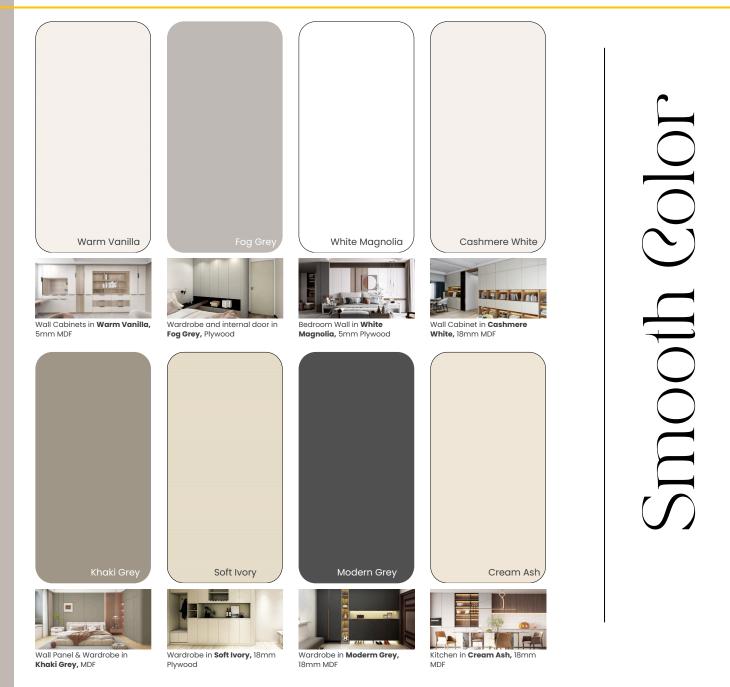

Board:

- Eucalyptus plywood
- MDF





+61 401 459 057 | https://hompye.com | 2



## **APPLICATIONS**

Hompye's Melamine board is suitable for a wide array of internal joinery applications, including:

- Kitchen Cabinet Doors and Panels: Create a modern, durable kitchen space with our moisture-resistant solutions.
- **Bathroom Vanities:** Achieve a stylish and resilient bathroom with our easy-to-clean panels.
- Wardrobes: Enhance your bedroom with customizable wardrobe doors.
- Carcasses: Ensure the longevity of your furniture with our sturdy options.
- Laundry Cupboards: Maintain a clean and functional laundry area with our durable materials.
- **Wall Paneling:** Add aesthetic appeal and durability to your interior walls with our panels.

#### +61 401 459 057 | https://hompye.com | 3



## ORDER **SAMPLES** TODAY!

Not sure which color to pick?

Order a sample before placing your order.

Your shipping cost will be reimbursed with your first purchase.



#### Smooth, Gloss or matt wood grain, paired any core board.