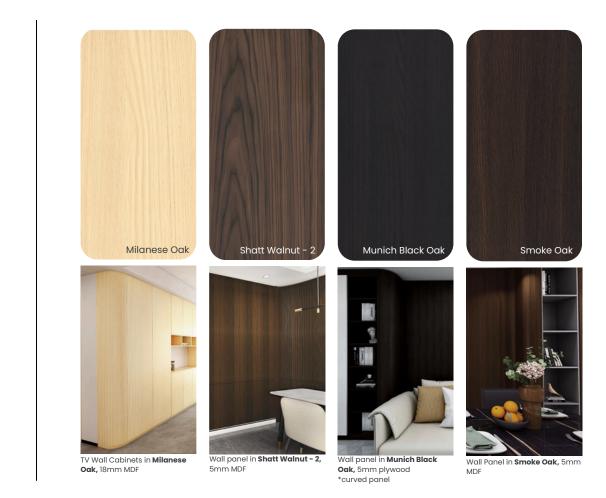

### Wall Panelling

Thickness: 5mm & 9mm Core Board:

- Eucalyptus plywood
- MDF

+61 401 459 057 | https://hompye.com | 2

#### Smooth, Gloss or matt wood grain, paired any core board.