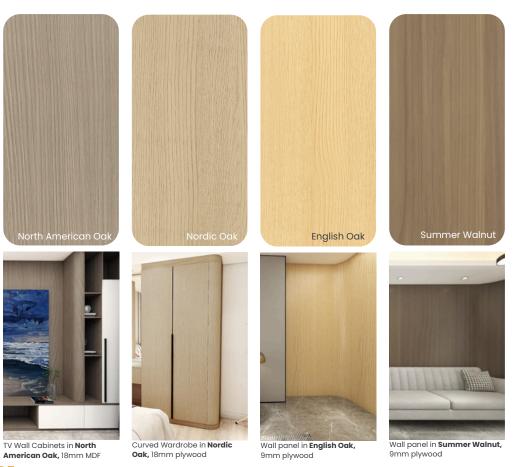

### Wall Panelling

Thickness: 5mm & 9mm Core Board:

- Eucalyptus plywood
- MDF

+61 401 459 057 | https://hompye.com | 2

#### Smooth, Gloss or matt wood grain, paired any core board.