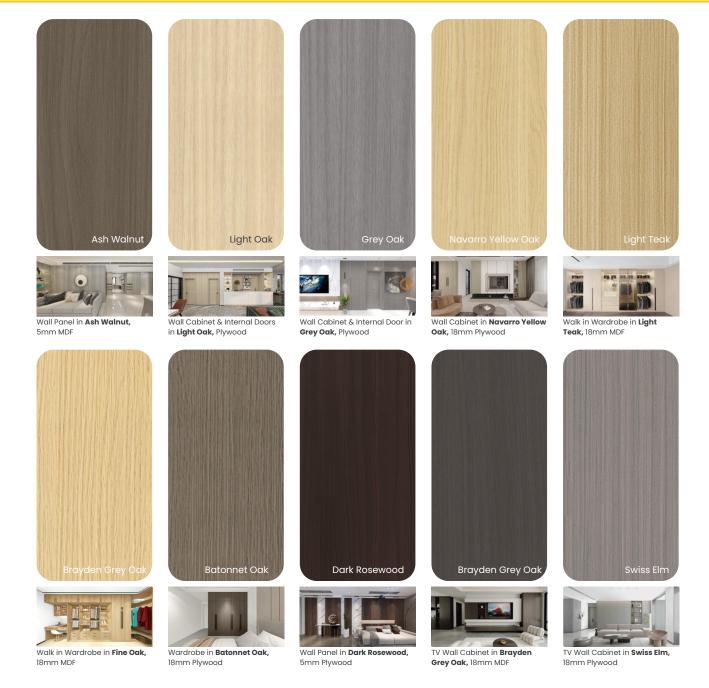

### Wall Panelling

Thickness: 5mm & 9mm Core Board:

- Eucalyptus plywood
- MDF

+61 401 459 057 | https://hompye.com | 2

#### Smooth, Gloss or matt wood grain, paired any core board.