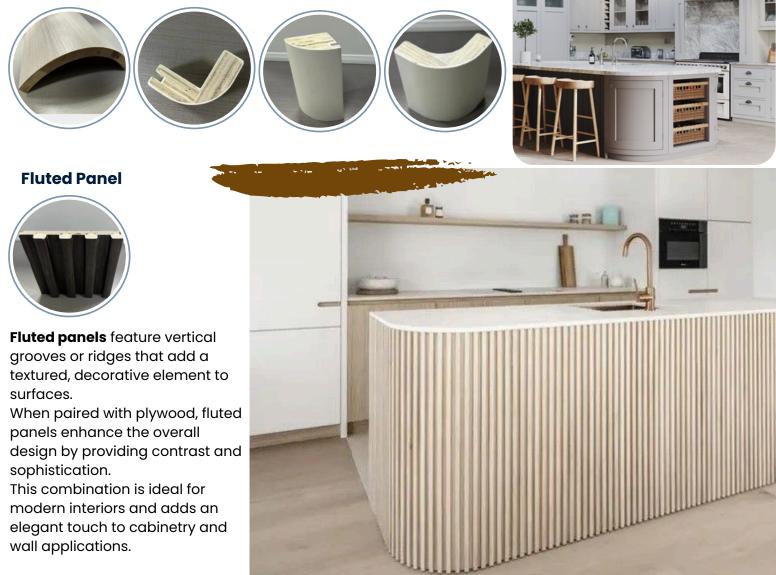

#### **Curved Panel**

At Hompye, we offer various techniques to craft round edging panels, tailored to the specific size of the edges. These panels are ideal for applications such as curved wall corners and curved corner cabinets. Whether you require small, precise edges or larger, more pronounced curves, our skilled craftsmen utilize advanced methods to achieve the perfect finish for your project.