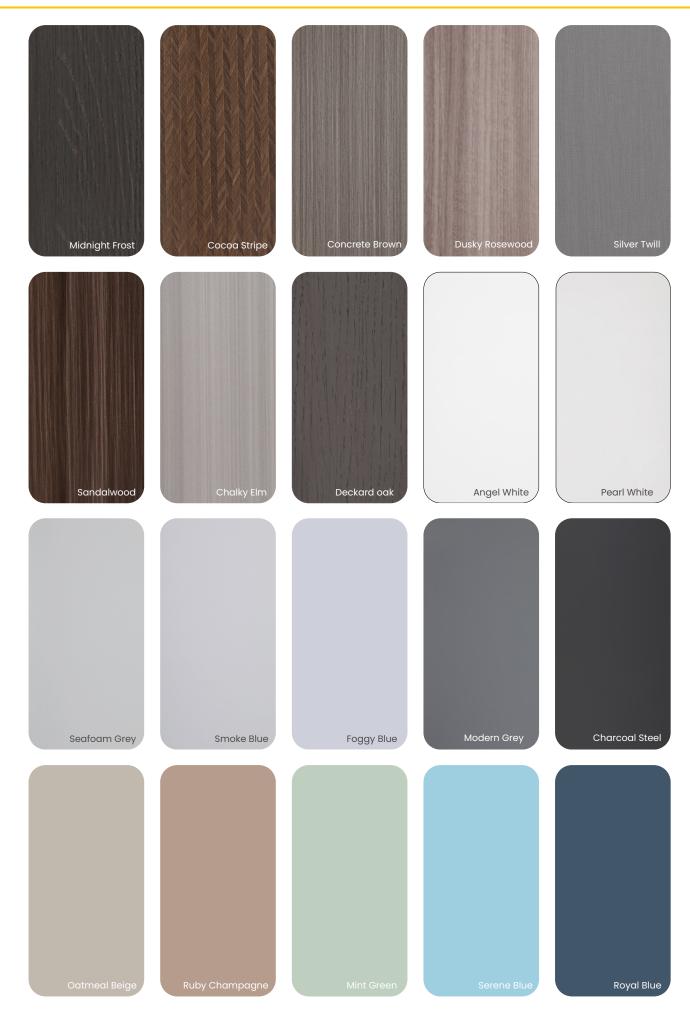

WOODGRAIN

Cabinets & Panels Thickness: 18mm

Core Board

- Eucalyptus plywood
- OSB
- Particle board
- MDF