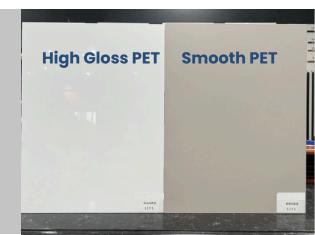

# **High Gloss PET**

#### **Smooth PET**

Glossy Muted Driftwood

**PET Smooth Cabinet Doors** (Soft Touch) offer a smooth, skin-like texture with high stain resistance and durability, featuring a subtle sheen and realistic wood grain.

**PET High Gloss Doors,** on the other hand, have a sleek, mirror-like finish with excellent clarity and high shine but may show fingerprints and require careful maintenance. They are both eco-friendly.