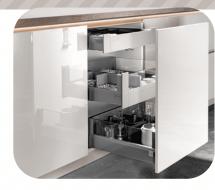

# Thickness: 18mm

Core BoardEucalyptus plywood

- OSB
- Particle board
- MDF

- Eucalyptus
- New Zealand Pine wood
- Fir Wood