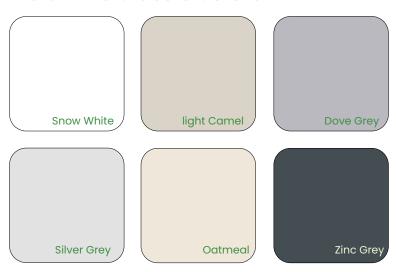

# **HOMPYE BAMBOO BOARD**



# 100% BAMBOO CORE BOARD



At HOMPYE, we offer a unique and eco-friendly option with **100% bamboo particle board.** 

Known for its exceptional strength, superior nail-holding power, and resistance to deformation, this board outperforms standard materials.

It remains stable across various climates, making it ideal for different regions.

With **high moisture resistance**, it is particularly well-suited for high-moisture environments such as bathrooms and kitchens.

Choose bamboo core board for a greener, high-quality alternative in your cabinetry projects.



#### **Melamine Classic Colors**



#### **Customization Options**

• Styles: Flush, Shaker

Finish Options: Melamine, PET

Cabinet Door Thickness: 18mm

 Edge Banding: PVC or timber veneer with a matched color

## NAF Bamboo Board (No-Added Formaldehyde)

The NAF standard mandates that all products within the same batch have formaldehyde emission levels of **less than or equal to 0.2 mg/L.** This is significantly lower than the E0 standard, which allows up to 0.5 mg/L in the same batch.

NAF boards are the ideal choice for **indoor use.** They ensure a healthier living environment by reducing exposure to harmful chemicals. This makes them perfect for kitchens, bedrooms, and other interior spaces where air quality is crucial.

Our NAF boards offer a safer, healthier option for any cabinetry projects.



## 100% BAMBOO CORE