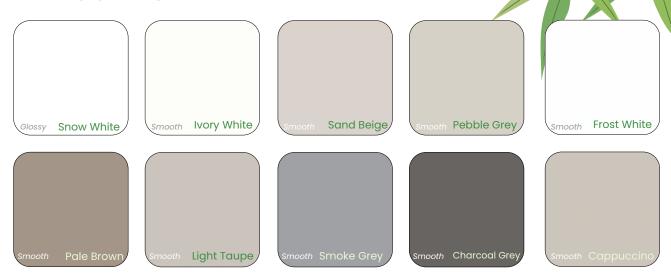

*

• Styles: Flush, Shaker

Finish Options: Melamine, PET

Cabinet Door Thickness: 18mm

 Edge Banding: PVC or timber veneer with a matched color

## NAF Bamboo Board (No-Added Formaldehyde)

The NAF standard mandates that all products within the same batch have formaldehyde emission levels of **less than or equal to 0.2 mg/L.** This is significantly lower than the E0 standard, which allows up to 0.5 mg/L in the same batch.

NAF boards are the ideal choice for **indoor use.** They ensure a healthier living environment by reducing exposure to harmful chemicals. This makes them perfect for kitchens, bedrooms, and other interior spaces where air quality is crucial.

Our NAF boards offer a safer, healthier option for any cabinetry projects.



## 100% BAMBOO CORE BOARD

#### **PET Melamine**



## **Melamine - Wood Grain**