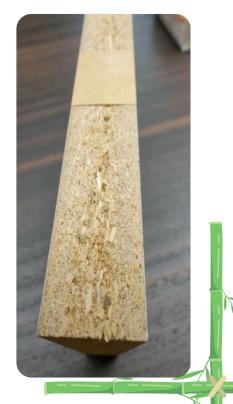

# 100% BAMBOO CORE BOARD

At HOMPYE, we offer a unique and eco-friendly option with **100% bamboo particle board.** 

Known for its exceptional strength, superior nail-holding power, and resistance to deformation, this board outperforms standard materials.

It remains stable across various climates, making it ideal for different regions.

With **high moisture resistance**, it is particularly well-suited for high-moisture environments such as bathrooms and kitchens.

## 100% BAMBOO CORE BOARD