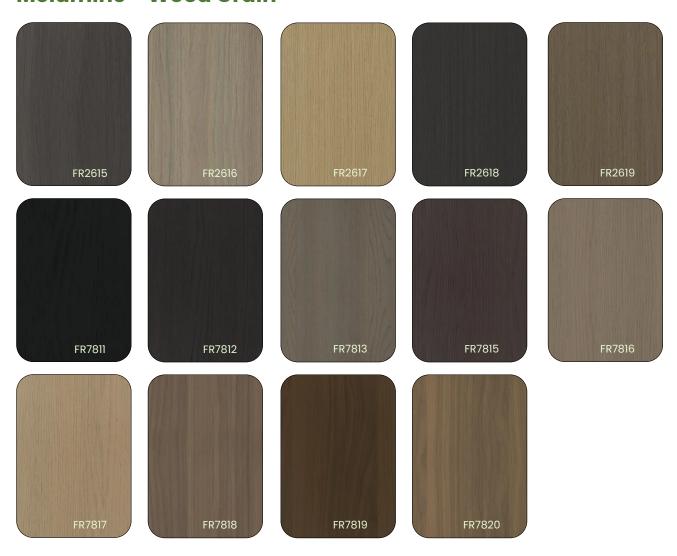

sh Options: Melamine, PET

Cabinet Door Thickness: 18mm

 Edge Banding: PVC or timber veneer with a matched color

## NAF Bamboo Board (No-Added Formaldehyde)

The NAF standard mandates that all products within the same batch have formaldehyde emission levels of **less than or equal to 0.2 mg/L.** This is significantly lower than the E0 standard, which allows up to 0.5 mg/L in the same batch.

NAF boards are the ideal choice for **indoor use.** They ensure a healthier living environment by reducing exposure to harmful chemicals. This makes them perfect for kitchens, bedrooms, and other interior spaces where air quality is crucial.

Our NAF boards offer a safer, healthier option for any cabinetry projects.



## 100% BAMBOO CORE BOARD

#### **PET Melamine**



## **Melamine - Wood Grain**